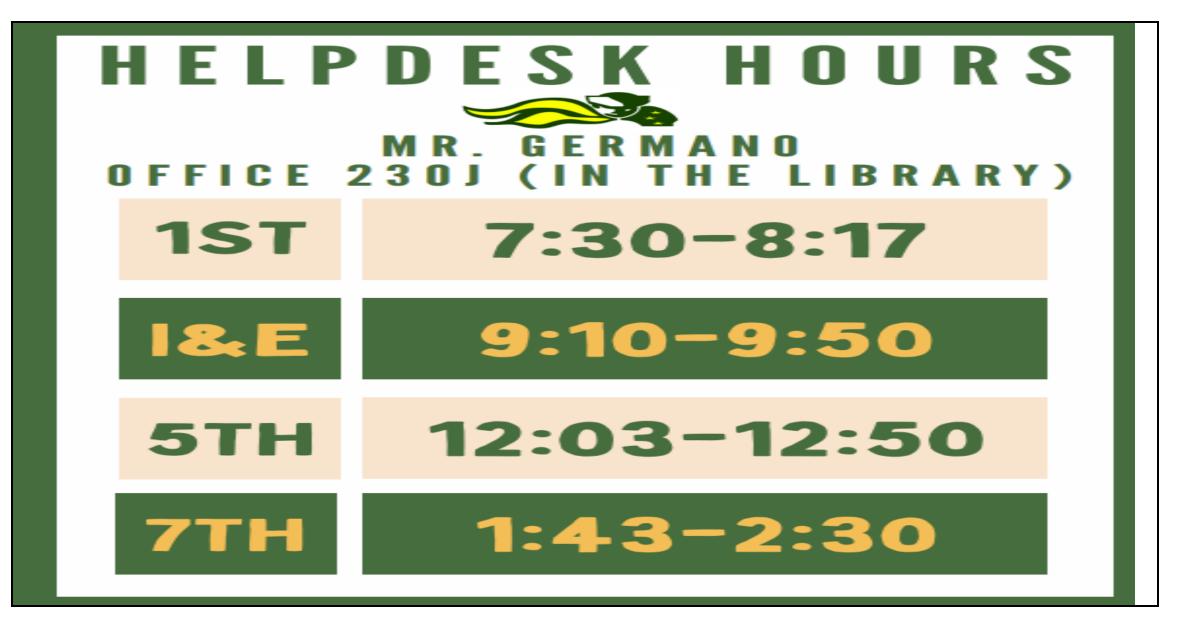

ne 16,17,18 (Monday-Wednesday) 9:00am-12:00pm

#### Ages

Grades 2nd-8th Beginners, Intermediate, Experienced Players

#### What to Bring

Stick, Shin Guards, Mouth Guard Sneakers/Turf Shoes, Water Bottle

A Full refund of the course fee will be refunded if a request is made up to 7 days before the start of the first class or, if the class has been canceled, less a \$25 administration charge. Medical Exceptions will be granted with a written request. A physician's letter of explanation is necessary to process a medical refund.

CB East

**Holicong Tutoring** 

Tuesdays and/or Thursday in the Holicong Library 2:45 - 4:00

> CB East Students tutor Holicong students

<u>Contact Us:</u> If you are interested in this free service, see Mrs. Louderback in the Student Services office to sign up.